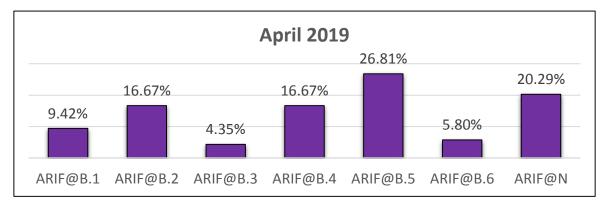

#### SMART CLASSROOM MONTHLY BOOKING/USAGE

**Smart Classroom Monthly Booking Analysis For Year 2019** 

Refer : <u>Table</u>