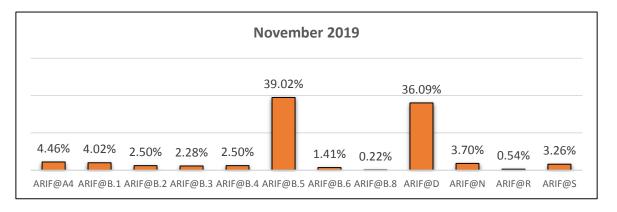

#### **Smart Classroom Monthly Booking Analysis For Year 2019**

| Branch            | Room Code | Jan | Feb | Mar | Apr | May | Jun | Jul | Aug | Sep | Oct | Nov | Dec | Jumlah |
|-------------------|-----------|-----|-----|-----|-----|-----|-----|-----|-----|-----|-----|-----|-----|--------|
| UiTM Perak        | ARIF@A4   | 0   | 0   | 0   | 0   | 0   | 0   | 0   | 0   | 3   | 42  | 41  | 19  | 105    |
|                   | ARIF@B.1  | 6   | 5   | 21  | 13  | 8   | 3   | 6   | 5   | 25  | 34  | 37  | 25  | 188    |
|                   | ARIF@B.2  | 18  | 8   | 25  | 23  | 21  | 6   | 2   | 8   | 26  | 27  | 23  | 22  | 209    |
|                   | ARIF@B.3  | 19  | 4   | 6   | 6   | 6   | 0   | 6   | 1   | 18  | 32  | 21  | 29  | 148    |
| UiTM Shah Alam    | ARIF@B.4  | 18  | 8   | 25  | 23  | 21  | 6   | 2   | 8   | 26  | 27  | 23  | 22  | 209    |
| -                 | ARIF@B.5  | 20  | 9   | 28  | 37  | 33  | 18  | 6   | 11  | 81  | 253 | 359 | 459 | 1314   |
|                   | ARIF@B.6  | 4   | 1   | 3   | 8   | 4   | 1   | 4   | 4   | 15  | 16  | 13  | 16  | 89     |
|                   | ARIF@B.8  | 0   | 0   | 0   | 0   | 0   | 0   | 0   | 0   | 0   | 1   | 2   | 1   | 4      |
| UiTM Kelantan     | ARIF@D    | 0   | 0   | 0   | 0   | 0   | 0   | 0   | 0   | 70  | 209 | 332 | 418 | 1029   |
| UiTM Melaka       | ARIF@M    | 0   | 0   | 0   | 0   | 0   | 0   | 0   | 0   | 0   | 3   | 0   | 1   | 4      |
| UiTM N. Sembilan  | ARIF@N    | 9   | 6   | 24  | 28  | 33  | 14  | 11  | 15  | 15  | 22  | 34  | 19  | 230    |
| UiTM Pulau Pinang | ARIF@P    | 0   | 0   | 0   | 0   | 0   | 0   | 0   | 0   | 0   | 0   | 0   | 17  | 17     |
| UiTM Perlis       | ARIF@R    | 0   | 0   | 0   | 0   | 0   | 0   | 0   | 0   | 0   | 0   | 5   | 1   | 8      |
| UiTM Sabah        | ARIF@S    | 0   | 0   | 0   | 0   | 0   | 0   | 1   | 0   | 5   | 91  | 30  | 0   | 127    |