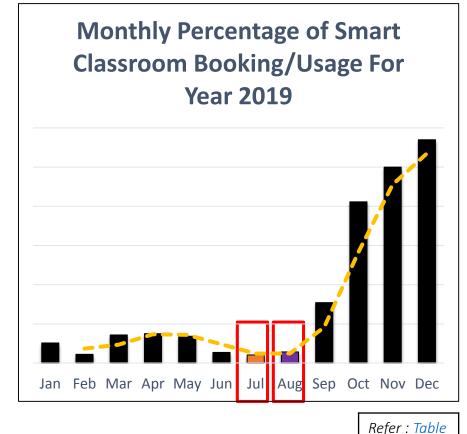

\*Data is taken from UiTM Booking System

= Highest

= Lowest

**Smart Classroom Monthly Booking Analysis For Year 2019** 

| Month | Monthly<br>Smart<br>Classroom<br>Booking In<br>2019 | Monthly<br>Percentage of<br>Smart Classroom<br>Booking In 2019<br>(%) |
|-------|-----------------------------------------------------|-----------------------------------------------------------------------|
| Jan   | 94                                                  | 2.55                                                                  |
| Feb   | 41                                                  | 1.11                                                                  |
| Mar   | 132                                                 | 3.59                                                                  |
| Apr   | 138                                                 | 3.75                                                                  |
| May   | 126                                                 | 3.42                                                                  |
| Jun   | 50                                                  | 1.35                                                                  |
| Jul   | 38                                                  | 1.03                                                                  |
| Aug   | 52                                                  | 1.41                                                                  |
| Sep   | 284                                                 | 7.72                                                                  |
| Oct   | 757                                                 | 20.57                                                                 |
| Nov   | 920                                                 | 24.99                                                                 |
| Dec   | 1049                                                | 28.50                                                                 |
| Total | 3681                                                | 100                                                                   |

The graph shows increasing pattern by months and towards the end of the year.

#### SMART CLASSROOM MONTHLY BOOKING/USAGE

**Smart Classroom Monthly Booking Analysis For Year 2019** 

Refer : <u>Table</u>