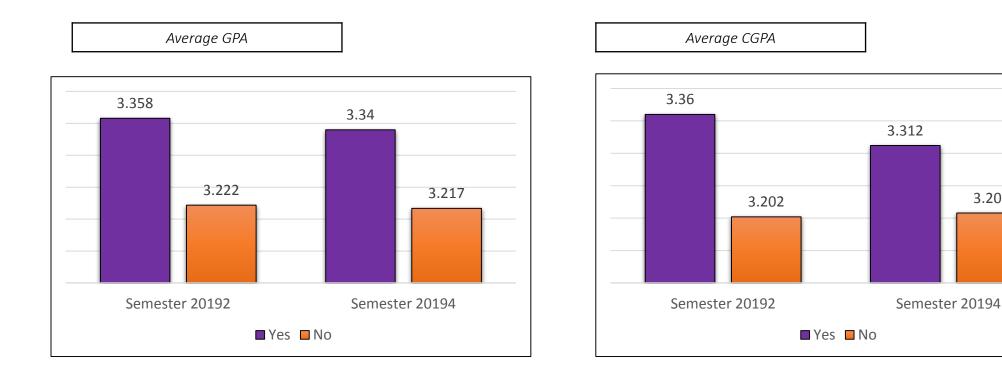

#### Relationship between students performance & the used of Smart Classroom in Teaching & Learning

| Semester 20192 |                                                         |             |              |
|----------------|---------------------------------------------------------|-------------|--------------|
|                | Used of Smart<br>Classroom in<br>Teaching &<br>Learning | Average GPA | Average CGPA |
|                | Yes                                                     | 3.358       | 3.360        |
|                | No                                                      | 3.222       | 3.202        |

Semester 20194

| Used of Smart<br>Classroom in<br>Teaching &<br>Learning | Average GPA | Average CGPA |
|---------------------------------------------------------|-------------|--------------|
| Yes                                                     | 3.340       | 3.312        |
| No                                                      | 3.217       | 3.208        |

The data collected is only based on comparison between the students in the same course code only.