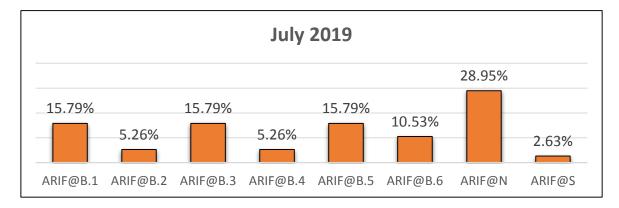

#### **Smart Classroom Monthly Booking Analysis For Year 2019**

| Branch            | Room Code | Jan | Feb | Mar | Apr | May | Jun | Jul | Aug | Sep | Oct | Nov | Dec | Jumlah |
|-------------------|-----------|-----|-----|-----|-----|-----|-----|-----|-----|-----|-----|-----|-----|--------|
| UiTM Perak        | ARIF@A4   | 0   | 0   | 0   | 0   | 0   | 0   | 0   | 0   | 3   | 42  | 41  | 19  | 105    |
|                   | ARIF@B.1  | 6   | 5   | 21  | 13  | 8   | 3   | 6   | 5   | 25  | 34  | 37  | 25  | 188    |
|                   | ARIF@B.2  | 18  | 8   | 25  | 23  | 21  | 6   | 2   | 8   | 26  | 27  | 23  | 22  | 209    |
|                   | ARIF@B.3  | 19  | 4   | 6   | 6   | 6   | 0   | 6   | 1   | 18  | 32  | 21  | 29  | 148    |
| UiTM Shah Alam    | ARIF@B.4  | 18  | 8   | 25  | 23  | 21  | 6   | 2   | 8   | 26  | 27  | 23  | 22  | 209    |
| -                 | ARIF@B.5  | 20  | 9   | 28  | 37  | 33  | 18  | 6   | 11  | 81  | 253 | 359 | 459 | 1314   |
|                   | ARIF@B.6  | 4   | 1   | 3   | 8   | 4   | 1   | 4   | 4   | 15  | 16  | 13  | 16  | 89     |
|                   | ARIF@B.8  | 0   | 0   | 0   | 0   | 0   | 0   | 0   | 0   | 0   | 1   | 2   | 1   | 4      |
| UiTM Kelantan     | ARIF@D    | 0   | 0   | 0   | 0   | 0   | 0   | 0   | 0   | 70  | 209 | 332 | 418 | 1029   |
| UiTM Melaka       | ARIF@M    | 0   | 0   | 0   | 0   | 0   | 0   | 0   | 0   | 0   | 3   | 0   | 1   | 4      |
| UiTM N. Sembilan  | ARIF@N    | 9   | 6   | 24  | 28  | 33  | 14  | 11  | 15  | 15  | 22  | 34  | 19  | 230    |
| UiTM Pulau Pinang | ARIF@P    | 0   | 0   | 0   | 0   | 0   | 0   | 0   | 0   | 0   | 0   | 0   | 17  | 17     |
| UiTM Perlis       | ARIF@R    | 0   | 0   | 0   | 0   | 0   | 0   | 0   | 0   | 0   | 0   | 5   | 1   | 8      |
| UiTM Sabah        | ARIF@S    | 0   | 0   | 0   | 0   | 0   | 0   | 1   | 0   | 5   | 91  | 30  | 0   | 127    |