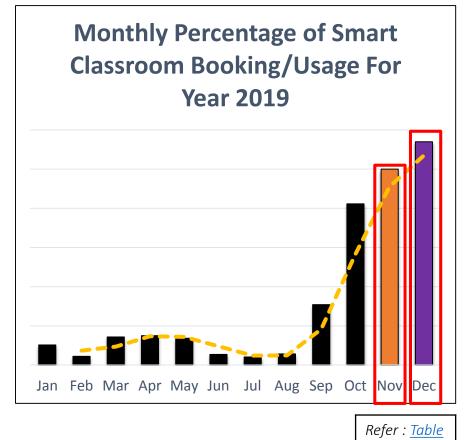

\*Data is taken from UiTM Booking System

= Highest

= Lowest

**Smart Classroom Monthly Booking Analysis For Year 2019** 

| Month | Monthly<br>Smart<br>Classroom<br>Booking In<br>2019 | Monthly<br>Percentage of<br>Smart Classroom<br>Booking In 2019<br>(%) |
|-------|-----------------------------------------------------|-----------------------------------------------------------------------|
| Jan   | 94                                                  | 2.55                                                                  |
| Feb   | 41                                                  | 1.11                                                                  |
| Mar   | 132                                                 | 3.59                                                                  |
| Apr   | 138                                                 | 3.75                                                                  |
| May   | 126                                                 | 3.42                                                                  |
| Jun   | 50                                                  | 1.35                                                                  |
| Jul   | 38                                                  | 1.03                                                                  |
| Aug   | 52                                                  | 1.41                                                                  |
| Sep   | 284                                                 | 7.72                                                                  |
| Oct   | 757                                                 | 20.57                                                                 |
| Nov   | 920                                                 | 24.99                                                                 |
| Dec   | 1049                                                | 28.50                                                                 |
| Total | 3681                                                | 100                                                                   |

The graph shows increasing pattern by months and towards the end of the year.

#### SMART CLASSROOM MONTHLY BOOKING/USAGE

**Smart Classroom Monthly Booking Analysis For Year 2019** 

Refer : <u>Table</u>