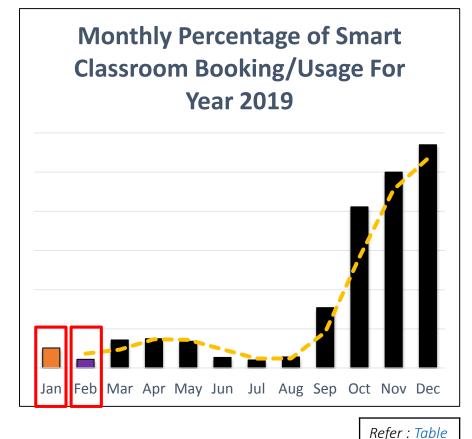

\*Data is taken from UiTM Booking System

= Highest

= Lowest

**Smart Classroom Monthly Booking Analysis For Year 2019** 

| Month | Monthly<br>Smart<br>Classroom<br>Booking In<br>2019 | Monthly<br>Percentage of<br>Smart Classroom<br>Booking In 2019<br>(%) |
|-------|-----------------------------------------------------|-----------------------------------------------------------------------|
| Jan   | 94                                                  | 2.55                                                                  |
| Feb   | 41                                                  | 1.11                                                                  |
| Mar   | 132                                                 | 3.59                                                                  |
| Apr   | 138                                                 | 3.75                                                                  |
| May   | 126                                                 | 3.42                                                                  |
| Jun   | 50                                                  | 1.35                                                                  |
| Jul   | 38                                                  | 1.03                                                                  |
| Aug   | 52                                                  | 1.41                                                                  |
| Sep   | 284                                                 | 7.72                                                                  |
| Oct   | 757                                                 | 20.57                                                                 |
| Nov   | 920                                                 | 24.99                                                                 |
| Dec   | 1049                                                | 28.50                                                                 |
| Total | 3681                                                | 100                                                                   |

The graph shows increasing pattern by months and towards the end of the year.

#### SMART CLASSROOM MONTHLY BOOKING/USAGE

**Smart Classroom Monthly Booking Analysis For Year 2019** 

Refer : <u>Table</u>