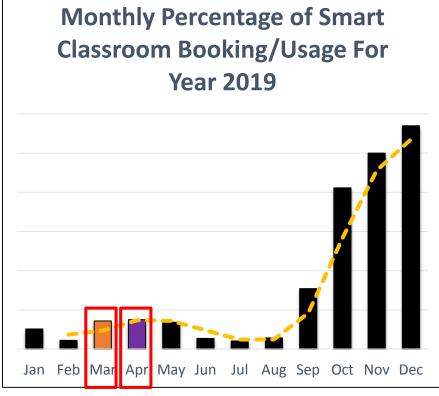

\*Data is taken from UiTM Booking System

= Highest

= Lowest

**Smart Classroom Monthly Booking Analysis For Year 2019** 

| Month | Monthly<br>Smart<br>Classroom<br>Booking In<br>2019 | Monthly<br>Percentage of<br>Smart Classroom<br>Booking In 2019<br>(%) |
|-------|-----------------------------------------------------|-----------------------------------------------------------------------|
| Jan   | 94                                                  | 2.55                                                                  |
| Feb   | 41                                                  | 1.11                                                                  |
| Mar   | 132                                                 | 3.59                                                                  |
| Apr   | 138                                                 | 3.75                                                                  |
| May   | 126                                                 | 3.42                                                                  |
| Jun   | 50                                                  | 1.35                                                                  |
| Jul   | 38                                                  | 1.03                                                                  |
| Aug   | 52                                                  | 1.41                                                                  |
| Sep   | 284                                                 | 7.72                                                                  |
| Oct   | 757                                                 | 20.57                                                                 |
| Nov   | 920                                                 | 24.99                                                                 |
| Dec   | 1049                                                | 28.50                                                                 |
| Total | 3681                                                | 100                                                                   |

The graph shows increasing pattern by months and towards the end of the year.

#### SMART CLASSROOM MONTHLY BOOKING/USAGE

**Smart Classroom Monthly Booking Analysis For Year 2019** 

Refer : <u>Table</u>