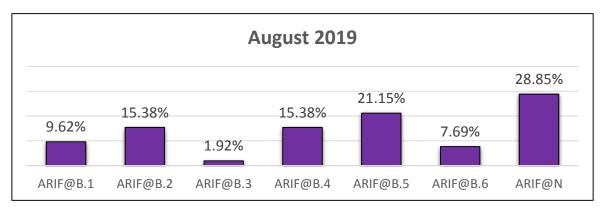

#### **Smart Classroom Monthly Booking Analysis For Year 2019**

| Branch            | Room Code | Jan | Feb | Mar | Apr | May | Jun | Jul | Aug | Sep | Oct | Nov | Dec | Jumlah |
|-------------------|-----------|-----|-----|-----|-----|-----|-----|-----|-----|-----|-----|-----|-----|--------|
| UiTM Perak        | ARIF@A4   | 0   | 0   | 0   | 0   | 0   | 0   | 0   | 0   | 3   | 42  | 41  | 19  | 105    |
|                   | ARIF@B.1  | 6   | 5   | 21  | 13  | 8   | 3   | 6   | 5   | 25  | 34  | 37  | 25  | 188    |
|                   | ARIF@B.2  | 18  | 8   | 25  | 23  | 21  | 6   | 2   | 8   | 26  | 27  | 23  | 22  | 209    |
|                   | ARIF@B.3  | 19  | 4   | 6   | 6   | 6   | 0   | 6   | 1   | 18  | 32  | 21  | 29  | 148    |
| UiTM Shah Alam    | ARIF@B.4  | 18  | 8   | 25  | 23  | 21  | 6   | 2   | 8   | 26  | 27  | 23  | 22  | 209    |
| -                 | ARIF@B.5  | 20  | 9   | 28  | 37  | 33  | 18  | 6   | 11  | 81  | 253 | 359 | 459 | 1314   |
|                   | ARIF@B.6  | 4   | 1   | 3   | 8   | 4   | 1   | 4   | 4   | 15  | 16  | 13  | 16  | 89     |
|                   | ARIF@B.8  | 0   | 0   | 0   | 0   | 0   | 0   | 0   | 0   | 0   | 1   | 2   | 1   | 4      |
| UiTM Kelantan     | ARIF@D    | 0   | 0   | 0   | 0   | 0   | 0   | 0   | 0   | 70  | 209 | 332 | 418 | 1029   |
| UiTM Melaka       | ARIF@M    | 0   | 0   | 0   | 0   | 0   | 0   | 0   | 0   | 0   | 3   | 0   | 1   | 4      |
| UiTM N. Sembilan  | ARIF@N    | 9   | 6   | 24  | 28  | 33  | 14  | 11  | 15  | 15  | 22  | 34  | 19  | 230    |
| UiTM Pulau Pinang | ARIF@P    | 0   | 0   | 0   | 0   | 0   | 0   | 0   | 0   | 0   | 0   | 0   | 17  | 17     |
| UiTM Perlis       | ARIF@R    | 0   | 0   | 0   | 0   | 0   | 0   | 0   | 0   | 0   | 0   | 5   | 1   | 8      |
| UiTM Sabah        | ARIF@S    | 0   | 0   | 0   | 0   | 0   | 0   | 1   | 0   | 5   | 91  | 30  | 0   | 127    |