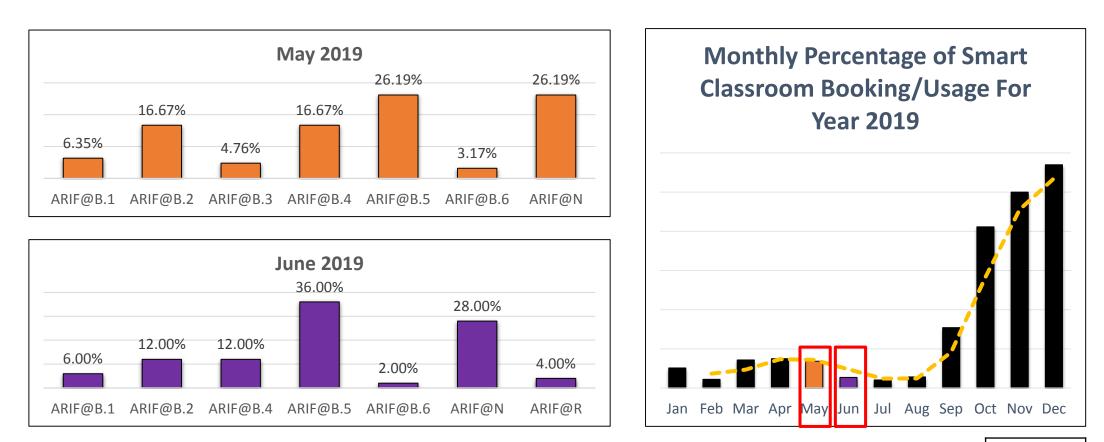

#### **Smart Classroom Monthly Booking Analysis For Year 2019**

| Branch            | Room Code | Jan | Feb | Mar | Apr | May | Jun | Jul | Aug | Sep | Oct | Nov | Dec | Jumlah |
|-------------------|-----------|-----|-----|-----|-----|-----|-----|-----|-----|-----|-----|-----|-----|--------|
| UiTM Perak        | ARIF@A4   | 0   | 0   | 0   | 0   | 0   | 0   | 0   | 0   | 3   | 42  | 41  | 19  | 105    |
|                   | ARIF@B.1  | 6   | 5   | 21  | 13  | 8   | 3   | 6   | 5   | 25  | 34  | 37  | 25  | 188    |
|                   | ARIF@B.2  | 18  | 8   | 25  | 23  | 21  | 6   | 2   | 8   | 26  | 27  | 23  | 22  | 209    |
|                   | ARIF@B.3  | 19  | 4   | 6   | 6   | 6   | 0   | 6   | 1   | 18  | 32  | 21  | 29  | 148    |
| UiTM Shah Alam    | ARIF@B.4  | 18  | 8   | 25  | 23  | 21  | 6   | 2   | 8   | 26  | 27  | 23  | 22  | 209    |
| -                 | ARIF@B.5  | 20  | 9   | 28  | 37  | 33  | 18  | 6   | 11  | 81  | 253 | 359 | 459 | 1314   |
|                   | ARIF@B.6  | 4   | 1   | 3   | 8   | 4   | 1   | 4   | 4   | 15  | 16  | 13  | 16  | 89     |
|                   | ARIF@B.8  | 0   | 0   | 0   | 0   | 0   | 0   | 0   | 0   | 0   | 1   | 2   | 1   | 4      |
| UiTM Kelantan     | ARIF@D    | 0   | 0   | 0   | 0   | 0   | 0   | 0   | 0   | 70  | 209 | 332 | 418 | 1029   |
| UiTM Melaka       | ARIF@M    | 0   | 0   | 0   | 0   | 0   | 0   | 0   | 0   | 0   | 3   | 0   | 1   | 4      |
| UiTM N. Sembilan  | ARIF@N    | 9   | 6   | 24  | 28  | 33  | 14  | 11  | 15  | 15  | 22  | 34  | 19  | 230    |
| UiTM Pulau Pinang | ARIF@P    | 0   | 0   | 0   | 0   | 0   | 0   | 0   | 0   | 0   | 0   | 0   | 17  | 17     |
| UiTM Perlis       | ARIF@R    | 0   | 0   | 0   | 0   | 0   | 0   | 0   | 0   | 0   | 0   | 5   | 1   | 8      |
| UiTM Sabah        | ARIF@S    | 0   | 0   | 0   | 0   | 0   | 0   | 1   | 0   | 5   | 91  | 30  | 0   | 127    |

\*Data is taken from UiTM Booking System

= Highest

= Lowest

**Smart Classroom Monthly Booking Analysis For Year 2019** 

| Month | Monthly<br>Smart<br>Classroom<br>Booking In<br>2019 | Monthly<br>Percentage of<br>Smart Classroom<br>Booking In 2019<br>(%) |
|-------|-----------------------------------------------------|-----------------------------------------------------------------------|
| Jan   | 94                                                  | 2.55                                                                  |
| Feb   | 41                                                  | 1.11                                                                  |
| Mar   | 132                                                 | 3.59                                                                  |
| Apr   | 138                                                 | 3.75                                                                  |
| May   | 126                                                 | 3.42                                                                  |
| Jun   | 50                                                  | 1.35                                                                  |
| Jul   | 38                                                  | 1.03                                                                  |
| Aug   | 52                                                  | 1.41                                                                  |
| Sep   | 284                                                 | 7.72                                                                  |
| Oct   | 757                                                 | 20.57                                                                 |
| Nov   | 920                                                 | 24.99                                                                 |
| Dec   | 1049                                                | 28.50                                                                 |
| Total | 3681                                                | 100                                                                   |