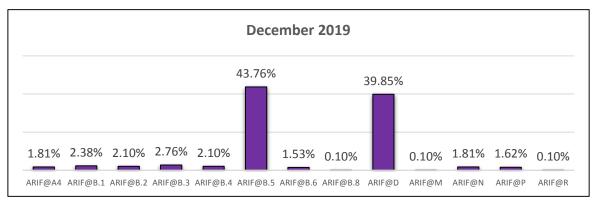

#### **Smart Classroom Monthly Booking Analysis For Year 2019**

| Branch            | Room Code | Jan | Feb | Mar | Apr | May | Jun | Jul | Aug | Sep | Oct | Nov | Dec | Jumlah |
|-------------------|-----------|-----|-----|-----|-----|-----|-----|-----|-----|-----|-----|-----|-----|--------|
| UiTM Perak        | ARIF@A4   | 0   | 0   | 0   | 0   | 0   | 0   | 0   | 0   | 3   | 42  | 41  | 19  | 105    |
|                   | ARIF@B.1  | 6   | 5   | 21  | 13  | 8   | 3   | 6   | 5   | 25  | 34  | 37  | 25  | 188    |
|                   | ARIF@B.2  | 18  | 8   | 25  | 23  | 21  | 6   | 2   | 8   | 26  | 27  | 23  | 22  | 209    |
|                   | ARIF@B.3  | 19  | 4   | 6   | 6   | 6   | 0   | 6   | 1   | 18  | 32  | 21  | 29  | 148    |
| UiTM Shah Alam    | ARIF@B.4  | 18  | 8   | 25  | 23  | 21  | 6   | 2   | 8   | 26  | 27  | 23  | 22  | 209    |
| -                 | ARIF@B.5  | 20  | 9   | 28  | 37  | 33  | 18  | 6   | 11  | 81  | 253 | 359 | 459 | 1314   |
|                   | ARIF@B.6  | 4   | 1   | 3   | 8   | 4   | 1   | 4   | 4   | 15  | 16  | 13  | 16  | 89     |
|                   | ARIF@B.8  | 0   | 0   | 0   | 0   | 0   | 0   | 0   | 0   | 0   | 1   | 2   | 1   | 4      |
| UiTM Kelantan     | ARIF@D    | 0   | 0   | 0   | 0   | 0   | 0   | 0   | 0   | 70  | 209 | 332 | 418 | 1029   |
| UiTM Melaka       | ARIF@M    | 0   | 0   | 0   | 0   | 0   | 0   | 0   | 0   | 0   | 3   | 0   | 1   | 4      |
| UiTM N. Sembilan  | ARIF@N    | 9   | 6   | 24  | 28  | 33  | 14  | 11  | 15  | 15  | 22  | 34  | 19  | 230    |
| UiTM Pulau Pinang | ARIF@P    | 0   | 0   | 0   | 0   | 0   | 0   | 0   | 0   | 0   | 0   | 0   | 17  | 17     |
| UiTM Perlis       | ARIF@R    | 0   | 0   | 0   | 0   | 0   | 0   | 0   | 0   | 0   | 0   | 5   | 1   | 8      |
| UiTM Sabah        | ARIF@S    | 0   | 0   | 0   | 0   | 0   | 0   | 1   | 0   | 5   | 91  | 30  | 0   | 127    |

\*Data is taken from UiTM Booking System

= Highest

= Lowest

**Smart Classroom Monthly Booking Analysis For Year 2019** 

| Month | Monthly<br>Smart<br>Classroom<br>Booking In<br>2019 | Monthly<br>Percentage of<br>Smart Classroom<br>Booking In 2019<br>(%) |
|-------|-----------------------------------------------------|-----------------------------------------------------------------------|
| Jan   | 94                                                  | 2.55                                                                  |
| Feb   | 41                                                  | 1.11                                                                  |
| Mar   | 132                                                 | 3.59                                                                  |
| Apr   | 138                                                 | 3.75                                                                  |
| May   | 126                                                 | 3.42                                                                  |
| Jun   | 50                                                  | 1.35                                                                  |
| Jul   | 38                                                  | 1.03                                                                  |
| Aug   | 52                                                  | 1.41                                                                  |
| Sep   | 284                                                 | 7.72                                                                  |
| Oct   | 757                                                 | 20.57                                                                 |
| Nov   | 920                                                 | 24.99                                                                 |
| Dec   | 1049                                                | 28.50                                                                 |
| Total | 3681                                                | 100                                                                   |