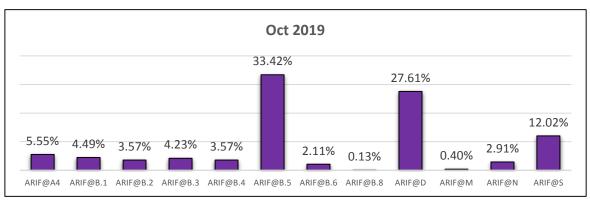

#### **Smart Classroom Monthly Booking Analysis For Year 2019**

| Branch            | Room Code | Jan | Feb | Mar | Apr | May | Jun | Jul | Aug | Sep | Oct | Nov | Dec | Jumlah |
|-------------------|-----------|-----|-----|-----|-----|-----|-----|-----|-----|-----|-----|-----|-----|--------|
| UiTM Perak        | ARIF@A4   | 0   | 0   | 0   | 0   | 0   | 0   | 0   | 0   | 3   | 42  | 41  | 19  | 105    |
|                   | ARIF@B.1  | 6   | 5   | 21  | 13  | 8   | 3   | 6   | 5   | 25  | 34  | 37  | 25  | 188    |
|                   | ARIF@B.2  | 18  | 8   | 25  | 23  | 21  | 6   | 2   | 8   | 26  | 27  | 23  | 22  | 209    |
|                   | ARIF@B.3  | 19  | 4   | 6   | 6   | 6   | 0   | 6   | 1   | 18  | 32  | 21  | 29  | 148    |
| UiTM Shah Alam    | ARIF@B.4  | 18  | 8   | 25  | 23  | 21  | 6   | 2   | 8   | 26  | 27  | 23  | 22  | 209    |
| -                 | ARIF@B.5  | 20  | 9   | 28  | 37  | 33  | 18  | 6   | 11  | 81  | 253 | 359 | 459 | 1314   |
|                   | ARIF@B.6  | 4   | 1   | 3   | 8   | 4   | 1   | 4   | 4   | 15  | 16  | 13  | 16  | 89     |
|                   | ARIF@B.8  | 0   | 0   | 0   | 0   | 0   | 0   | 0   | 0   | 0   | 1   | 2   | 1   | 4      |
| UiTM Kelantan     | ARIF@D    | 0   | 0   | 0   | 0   | 0   | 0   | 0   | 0   | 70  | 209 | 332 | 418 | 1029   |
| UiTM Melaka       | ARIF@M    | 0   | 0   | 0   | 0   | 0   | 0   | 0   | 0   | 0   | 3   | 0   | 1   | 4      |
| UiTM N. Sembilan  | ARIF@N    | 9   | 6   | 24  | 28  | 33  | 14  | 11  | 15  | 15  | 22  | 34  | 19  | 230    |
| UiTM Pulau Pinang | ARIF@P    | 0   | 0   | 0   | 0   | 0   | 0   | 0   | 0   | 0   | 0   | 0   | 17  | 17     |
| UiTM Perlis       | ARIF@R    | 0   | 0   | 0   | 0   | 0   | 0   | 0   | 0   | 0   | 0   | 5   | 1   | 8      |
| UiTM Sabah        | ARIF@S    | 0   | 0   | 0   | 0   | 0   | 0   | 1   | 0   | 5   | 91  | 30  | 0   | 127    |