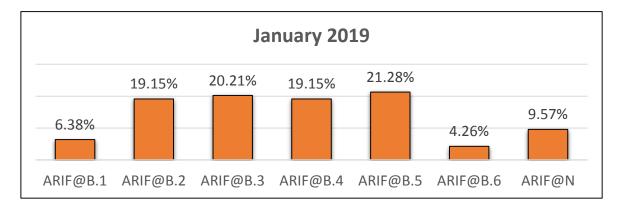

#### **Smart Classroom Monthly Booking Analysis For Year 2019**

| Branch            | Room Code | Jan | Feb | Mar | Apr | May | Jun | Jul | Aug | Sep | Oct | Nov | Dec | Jumlah |
|-------------------|-----------|-----|-----|-----|-----|-----|-----|-----|-----|-----|-----|-----|-----|--------|
| UiTM Perak        | ARIF@A4   | 0   | 0   | 0   | 0   | 0   | 0   | 0   | 0   | 3   | 42  | 41  | 19  | 105    |
|                   | ARIF@B.1  | 6   | 5   | 21  | 13  | 8   | 3   | 6   | 5   | 25  | 34  | 37  | 25  | 188    |
|                   | ARIF@B.2  | 18  | 8   | 25  | 23  | 21  | 6   | 2   | 8   | 26  | 27  | 23  | 22  | 209    |
|                   | ARIF@B.3  | 19  | 4   | 6   | 6   | 6   | 0   | 6   | 1   | 18  | 32  | 21  | 29  | 148    |
| UiTM Shah Alam    | ARIF@B.4  | 18  | 8   | 25  | 23  | 21  | 6   | 2   | 8   | 26  | 27  | 23  | 22  | 209    |
| -                 | ARIF@B.5  | 20  | 9   | 28  | 37  | 33  | 18  | 6   | 11  | 81  | 253 | 359 | 459 | 1314   |
|                   | ARIF@B.6  | 4   | 1   | 3   | 8   | 4   | 1   | 4   | 4   | 15  | 16  | 13  | 16  | 89     |
|                   | ARIF@B.8  | 0   | 0   | 0   | 0   | 0   | 0   | 0   | 0   | 0   | 1   | 2   | 1   | 4      |
| UiTM Kelantan     | ARIF@D    | 0   | 0   | 0   | 0   | 0   | 0   | 0   | 0   | 70  | 209 | 332 | 418 | 1029   |
| UiTM Melaka       | ARIF@M    | 0   | 0   | 0   | 0   | 0   | 0   | 0   | 0   | 0   | 3   | 0   | 1   | 4      |
| UiTM N. Sembilan  | ARIF@N    | 9   | 6   | 24  | 28  | 33  | 14  | 11  | 15  | 15  | 22  | 34  | 19  | 230    |
| UiTM Pulau Pinang | ARIF@P    | 0   | 0   | 0   | 0   | 0   | 0   | 0   | 0   | 0   | 0   | 0   | 17  | 17     |
| UiTM Perlis       | ARIF@R    | 0   | 0   | 0   | 0   | 0   | 0   | 0   | 0   | 0   | 0   | 5   | 1   | 8      |
| UiTM Sabah        | ARIF@S    | 0   | 0   | 0   | 0   | 0   | 0   | 1   | 0   | 5   | 91  | 30  | 0   | 127    |