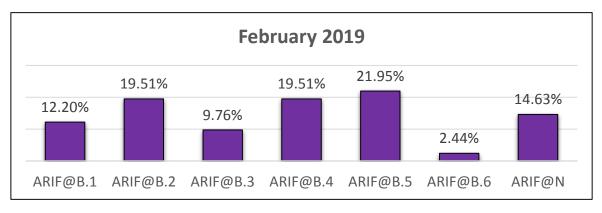

#### SMART CLASSROOM MONTHLY BOOKING/USAGE

**Smart Classroom Monthly Booking Analysis For Year 2019** 

Refer : <u>Table</u>