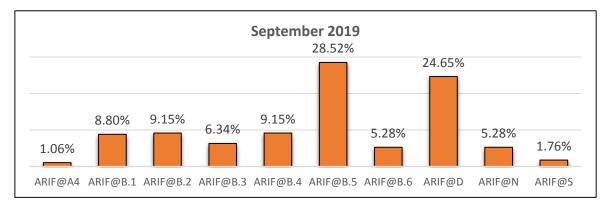

#### **Smart Classroom Monthly Booking Analysis For Year 2019**

| Branch            | Room Code | Jan | Feb | Mar | Apr | May | Jun | Jul | Aug | Sep | Oct | Nov | Dec | Jumlah |
|-------------------|-----------|-----|-----|-----|-----|-----|-----|-----|-----|-----|-----|-----|-----|--------|
| UiTM Perak        | ARIF@A4   | 0   | 0   | 0   | 0   | 0   | 0   | 0   | 0   | 3   | 42  | 41  | 19  | 105    |
|                   | ARIF@B.1  | 6   | 5   | 21  | 13  | 8   | 3   | 6   | 5   | 25  | 34  | 37  | 25  | 188    |
|                   | ARIF@B.2  | 18  | 8   | 25  | 23  | 21  | 6   | 2   | 8   | 26  | 27  | 23  | 22  | 209    |
|                   | ARIF@B.3  | 19  | 4   | 6   | 6   | 6   | 0   | 6   | 1   | 18  | 32  | 21  | 29  | 148    |
| UiTM Shah Alam    | ARIF@B.4  | 18  | 8   | 25  | 23  | 21  | 6   | 2   | 8   | 26  | 27  | 23  | 22  | 209    |
| -                 | ARIF@B.5  | 20  | 9   | 28  | 37  | 33  | 18  | 6   | 11  | 81  | 253 | 359 | 459 | 1314   |
|                   | ARIF@B.6  | 4   | 1   | 3   | 8   | 4   | 1   | 4   | 4   | 15  | 16  | 13  | 16  | 89     |
|                   | ARIF@B.8  | 0   | 0   | 0   | 0   | 0   | 0   | 0   | 0   | 0   | 1   | 2   | 1   | 4      |
| UiTM Kelantan     | ARIF@D    | 0   | 0   | 0   | 0   | 0   | 0   | 0   | 0   | 70  | 209 | 332 | 418 | 1029   |
| UiTM Melaka       | ARIF@M    | 0   | 0   | 0   | 0   | 0   | 0   | 0   | 0   | 0   | 3   | 0   | 1   | 4      |
| UiTM N. Sembilan  | ARIF@N    | 9   | 6   | 24  | 28  | 33  | 14  | 11  | 15  | 15  | 22  | 34  | 19  | 230    |
| UiTM Pulau Pinang | ARIF@P    | 0   | 0   | 0   | 0   | 0   | 0   | 0   | 0   | 0   | 0   | 0   | 17  | 17     |
| UiTM Perlis       | ARIF@R    | 0   | 0   | 0   | 0   | 0   | 0   | 0   | 0   | 0   | 0   | 5   | 1   | 8      |
| UiTM Sabah        | ARIF@S    | 0   | 0   | 0   | 0   | 0   | 0   | 1   | 0   | 5   | 91  | 30  | 0   | 127    |