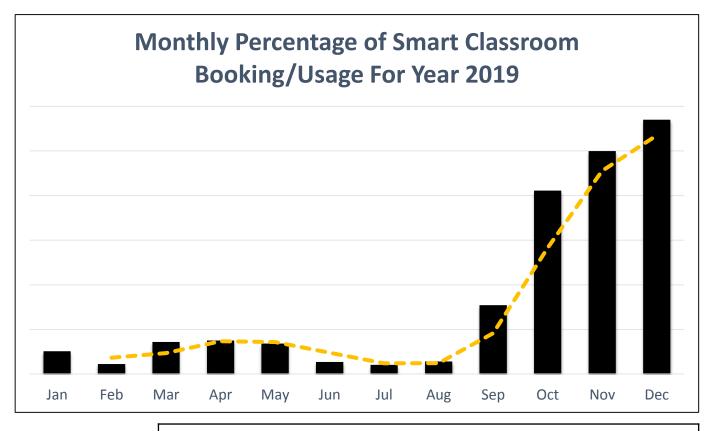

\*Data is taken from UiTM Booking System

= Highest

= Lowest

**Smart Classroom Monthly Booking Analysis For Year 2019** 

| Month | Monthly<br>Smart<br>Classroom<br>Booking In<br>2019 | Monthly<br>Percentage of<br>Smart Classroom<br>Booking In 2019<br>(%) |
|-------|-----------------------------------------------------|-----------------------------------------------------------------------|
| Jan   | 94                                                  | 2.55                                                                  |
| Feb   | 41                                                  | 1.11                                                                  |
| Mar   | 132                                                 | 3.59                                                                  |
| Apr   | 138                                                 | 3.75                                                                  |
| May   | 126                                                 | 3.42                                                                  |
| Jun   | 50                                                  | 1.35                                                                  |
| Jul   | 38                                                  | 1.03                                                                  |
| Aug   | 52                                                  | 1.41                                                                  |
| Sep   | 284                                                 | 7.72                                                                  |
| Oct   | 757                                                 | 20.57                                                                 |
| Nov   | 920                                                 | 24.99                                                                 |
| Dec   | 1049                                                | 28.50                                                                 |
| Total | 3681                                                | 100                                                                   |

The graph shows increasing pattern by months and towards the end of the year.

#### SMART CLASSROOM MONTHLY BOOKING/USAGE

**Smart Classroom Monthly Booking Analysis For Year 2019** 

Refer : <u>Table</u>